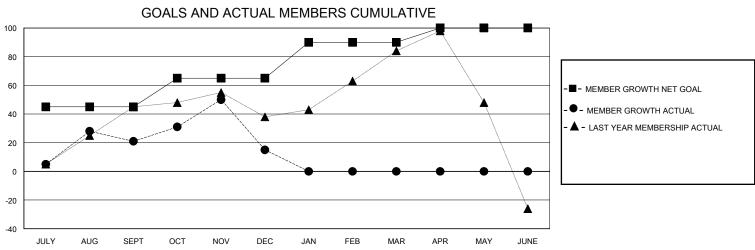

## District 4 C4

GMT: LOCATION CALIFORNIA GMT CA

| Clubs         |               |             |               | Members               |                       |                         |                                                    |  |  |
|---------------|---------------|-------------|---------------|-----------------------|-----------------------|-------------------------|----------------------------------------------------|--|--|
|               | RESULTS FOR   | R 2023-2024 |               | RESULTS FOR 2023-2024 |                       |                         |                                                    |  |  |
| QUARTER       | NEW CLUB GOAL | NEW CLUBS   | DROPPED CLUBS | QUARTER MEMB          | ER GROWTH NET<br>GOAL | MEMBER GROWTH<br>ACTUAL | DROPPED<br>MEMBERS ACTUAL<br>(including transfers) |  |  |
| JULY/AUG/SEPT | 1             | 0           | 0             | JULY/AUG/SEPT         | 45                    | 128                     | 99                                                 |  |  |
| OCT/NOV/DEC   | 0             | 0           | 2             | OCT/NOV/DEC           | 20                    | 72                      | 73                                                 |  |  |
| JAN/FEB/MAR   | 1             | 0           | 0             | JAN/FEB/MAR           | 25                    | 0                       | 0                                                  |  |  |
| APR/MAY/JUNE  | 0             | 0           | 0             | APR/MAY/JUNE          | 10                    | 0                       | 0                                                  |  |  |