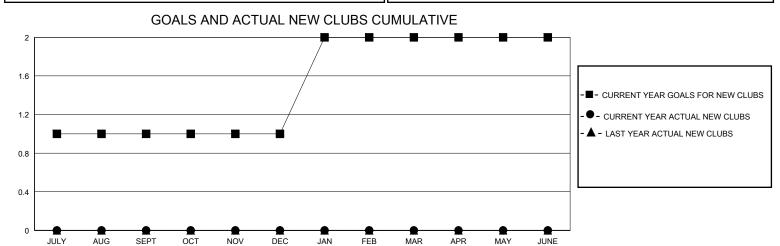

## District 4 C4

GMT: LOCATION CALIFORNIA GMT CA

| Clubs         |               |             |               | Members               |                       |                         |                                                    |  |  |
|---------------|---------------|-------------|---------------|-----------------------|-----------------------|-------------------------|----------------------------------------------------|--|--|
|               | RESULTS FOR   | R 2023-2024 |               | RESULTS FOR 2023-2024 |                       |                         |                                                    |  |  |
| QUARTER       | NEW CLUB GOAL | NEW CLUBS   | DROPPED CLUBS | QUARTER MEMB          | ER GROWTH NET<br>GOAL | MEMBER GROWTH<br>ACTUAL | DROPPED<br>MEMBERS ACTUAL<br>(including transfers) |  |  |
| JULY/AUG/SEPT | 1             | 0           | 0             | JULY/AUG/SEPT         | 45                    | 128                     | 99                                                 |  |  |
| OCT/NOV/DEC   | 0             | 0           | 2             | OCT/NOV/DEC           | 20                    | 72                      | 73                                                 |  |  |
| JAN/FEB/MAR   | 1             | 0           | 0             | JAN/FEB/MAR           | 25                    | 0                       | 0                                                  |  |  |
| APR/MAY/JUNE  | 0             | 0           | 0             | APR/MAY/JUNE          | 10                    | 0                       | 0                                                  |  |  |